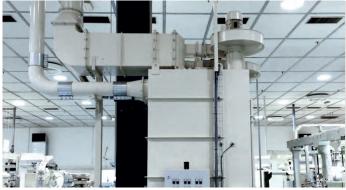

# SECONDARY SOLUTIONS Stand-alone filter

Stand-alone filters for feeding dedusting (FD) and maker dedusting (MD) are used as a temporary solution, for capacity extension or for start-up a cigarette maker until the new FD/MD system is delivered. The filter for FD can be designed to pick-up cut filler from box nearby the cigarette maker or from distance. Both filters achieve a clean gas dust content of <1 mg/m³, so that the clean air can be returned to production and does not have to be blown outside.