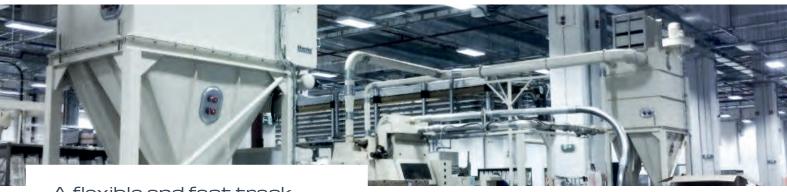

A flexible and fast track solution to combine feeding and maker dedusting.

# SECONDARY SOLUTIONS Stand-alone filter

Stand-alone filters for feeding dedusting (FD) and maker dedusting (MD) are used as a temporary solution, for capacity extension or for start-up a cigarette maker until the new FD/MD system is delivered. The filter for FD can be designed to pick-up cut filler from box nearby the cigarette maker or from distance. Both filters achieve a clean gas dust content of <1 mg/m³, so that the clean air can be returned to production and does not have to be blown outside.