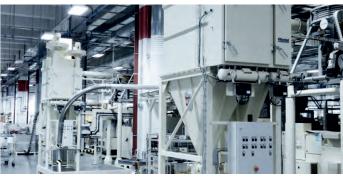

# SECONDARY SOLUTIONS Stand-alone filter

Stand-alone filters for feeding dedusting (FD) and maker dedusting (MD) are used as a temporary solution, for capacity extension or for start-up a cigarette maker until the new FD/MD system is delivered. The filter for FD can be designed to pick-up cut filler from box nearby the cigarette maker or from distance. Both filters achieve a clean gas dust content of <1 mg/m³, so that the clean air can be returned to production and does not have to be blown outside.