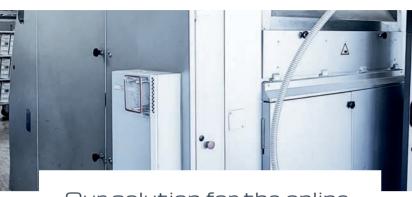

Our solution for the online cutting and re-feed of winnower to improve your tobacco yield

# PRODUCT RECOVERY Winnower recovery WinU<sup>+</sup>

Yield improvement is one of the key issues for cigarette manufacturers. Every cut filler contains winnowers that can not be processed in the cigarette and are usually disposed of or returned to primary (PMD). Our WinU+ technology is designed to separate, cut and re-feed the blend specific winnower online to the cigarette maker - fully automatically. The winnower structure and particle size is adjustable according to the respective tobacco.