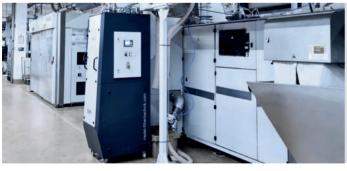

# PRODUCT RECOVERY Winnower recovery WinU<sup>+</sup>

Yield improvement is one of the key issues for cigarette manufacturers. Every cut filler contains winnowers that can not be processed in the cigarette and are usually disposed of or returned to primary (PMD). Our WinU+ technology is designed to separate, cut and re-feed the blend specific winnower online to the cigarette maker - fully automatically. The winnower structure and particle size is adjustable according to the respective tobacco.

#### **FEATURES**

- Stand-alone unit on wheels next to cigarette maker
- Compatible with all types of cigarette makers
- Adjustable dosing unit to re-feed
- SPS equipped with HMI

ARE YOU LOOKING FOR WAYS TO RECOVER TOBACCO