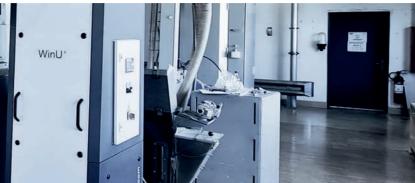

# PRODUCT RECOVERY Winnower recovery WinU<sup>+</sup>

Yield improvement is one of the key issues for cigarette manufacturers. Every cut filler contains winnowers that can not be processed in the cigarette and are usually disposed of or returned to primary (PMD). Our WinU+ technology is designed to separate, cut and re-feed the blend specific winnower online to the cigarette maker - fully automatically. The winnower structure and particle size is adjustable according to the respective tobacco.

#### **FEATURES**

- Stand-alone unit on wheels next to cigarette maker
- Compatible with all types of cigarette makers
- Adjustable dosing unit to re-feed
- SPS equipped with HMI

ARE YOU LOOKING FOR WAYS TO RECOVER TOBACCO