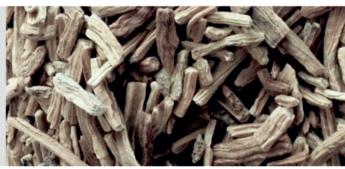

# PRODUCT RECOVERY Winnower recovery WinU<sup>+</sup>

Yield improvement is one of the key issues for cigarette manufacturers. Every cut filler contains winnowers that can not be processed in the cigarette and are usually disposed of or returned to primary (PMD). Our WinU+ technology is designed to separate, cut and re-feed the blend specific winnower online to the cigarette maker - fully automatically. The winnower structure and particle size is adjustable according to the respective tobacco.